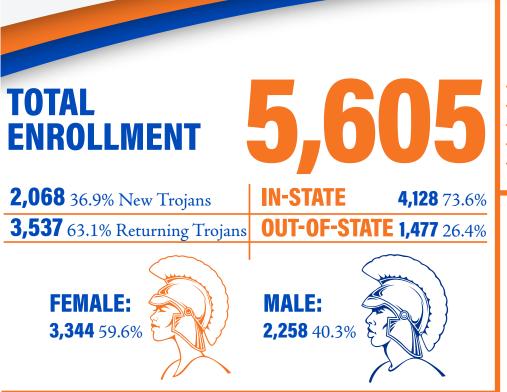

### FALL 2024 ENROLLMENT

|                | Numbers | Percentage |
|----------------|---------|------------|
| Total Students | 5,605   | 100%       |
| Undergraduates | 5,124   | 91.4%      |
| Graduates      | 481     | 8.6%       |
| Full-time      | 5,228   | 93.3%      |
| Part-time      | 377     | 6.7%       |