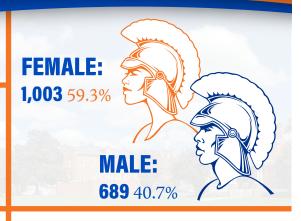

# **Welcome VSU Class of 2028**





New Trojan Profile

## **FALL 2024**

1,753

### **NEW STUDENTS**

1,489 Joining the Class of 20281,482 FTIC264 Transfer Students



#### **AGE**

| Under 18 | 18-24 | 25-39 | 40+  |
|----------|-------|-------|------|
| 81       | 1,593 | 61    | 18   |
| 4.6%     | 90.9% | 3.5%  | 1.0% |

### **RESIDENCY**

**IN-STATE 1,247** 71.1% **OUT-OF-STATE 506** 28.9%

## **IPEDS RACE/ETHNICITY**

| Black/<br>African American | American | ı    |      | l    | More<br>Races | Unknown |
|----------------------------|----------|------|------|------|---------------|---------|
| 1,468                      | 7        | 141  | 4    | 26   | 94            | 5       |
| 83.7%                      | 0.4%     | 8.0% | 0.2% | 1.5% | 5.4%          | 0.3%    |

# TOP STATES OUTSIDE OF VA

| New York       | 157 | 28.5% |
|----------------|-----|-------|
| Maryland       | 90  | 16.4% |
| Pennsylvania   | 44  | 8.0%  |
| Washington, DC | 36