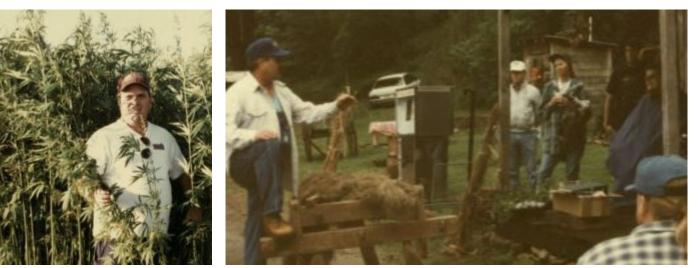

# Who is Craig Lee?

- Campbellsville Kentucky Born & Raised
- ▶ Vietnam Veteran, 101<sup>st</sup> Airborne, National Guard
- > 25 Years an Industrial Hemp Advocate
- Hemp Industry Association Lifetime Achievement Award
- Recognized as "Pioneer Hemp Patriot" by Industry Leaders
- Inducted into "Hemp Hall of Fame" Asheville NC 2016